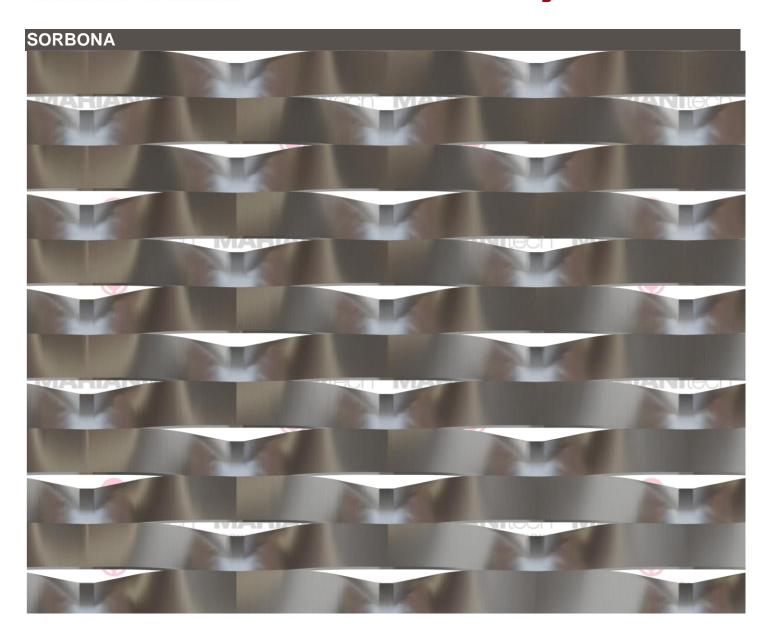

## **SORBONA**

Install a shading means using an item that gives the possibility of shielding all or part of the passage of sunlight while allowing the passage of air. Expanded metal is by nature a material that contains these two features, while having the advantage of being able to add an aesthetic and architectural value to each application.