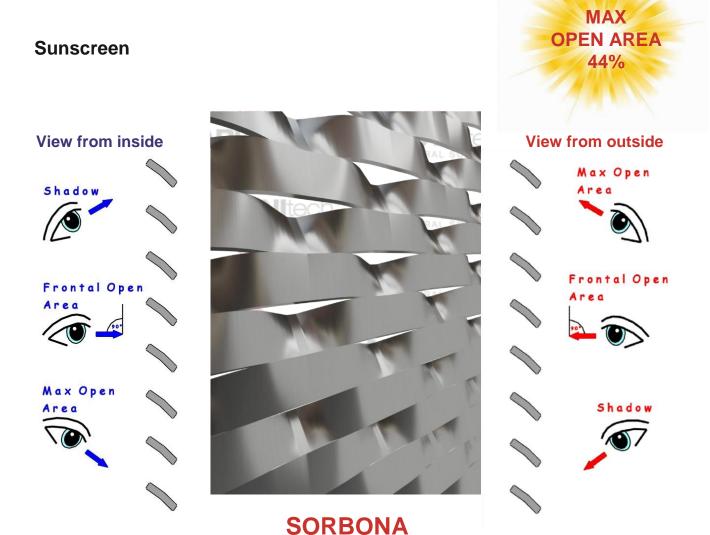

## **SORBONA**

Install a shading means using an item that gives the possibility of shielding all or part of the passage of sunlight while allowing the passage of air. Expanded metal is by nature a material that contains these two features, while having the advantage of being able to add an aesthetic and architectural value to each application.