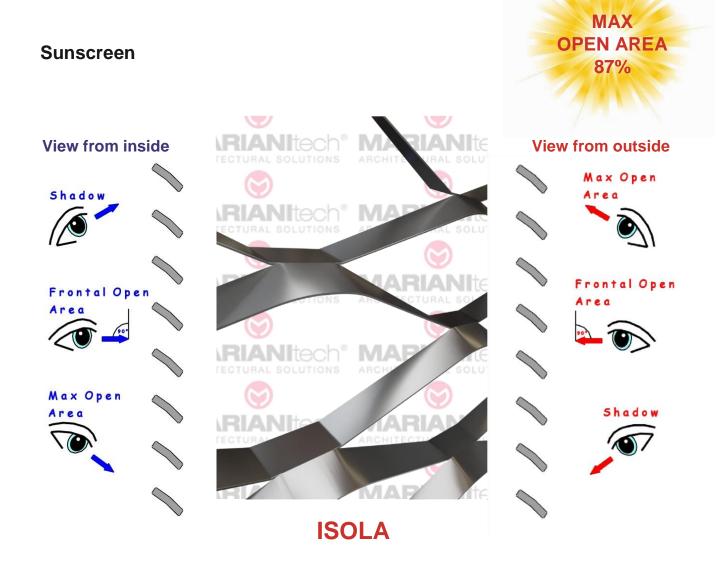

## **Technical data**

(1:4)

| Sagoma Maglia<br>Mesh Shape | Maglia Mesh<br>DL<br>LWD<br>[mm] | Spessore<br>Thickness<br>[mm] | Spessore tot.<br>Total thickness<br>[mm] | Formato<br>Hmax//DL<br>Dimension<br>Hmax//LWD<br>[mm] | Peso<br>Weight<br>[Kg/mq] | Peso<br>Weight<br>[Kg/mq] | Vuoto/Pieno<br>Frontale<br>Front Open Area<br>% (*) | Vuoto/Pieno Max<br>Max Open Area<br>% (*) |
|-----------------------------|----------------------------------|-------------------------------|------------------------------------------|-------------------------------------------------------|---------------------------|---------------------------|-----------------------------------------------------|-------------------------------------------|
| Romboidale                  | 700                              | 1,5                           | ~ 65                                     | 1500                                                  | 2,4                       | 7,0                       | 66                                                  | 87                                        |
| Rhomboidal                  | 700                              | 2                             | ~ 65                                     | 1500                                                  | 3,6                       | 10,5                      | 66                                                  | 87                                        |

## **ISOLA**

Install a shading means using an item that gives the possibility of shielding all or part of the passage of sunlight while allowing the passage of air. Expanded metal is by nature a material that contains these two features, while having the advantage of being able to add an aesthetic and architectural value to each application.