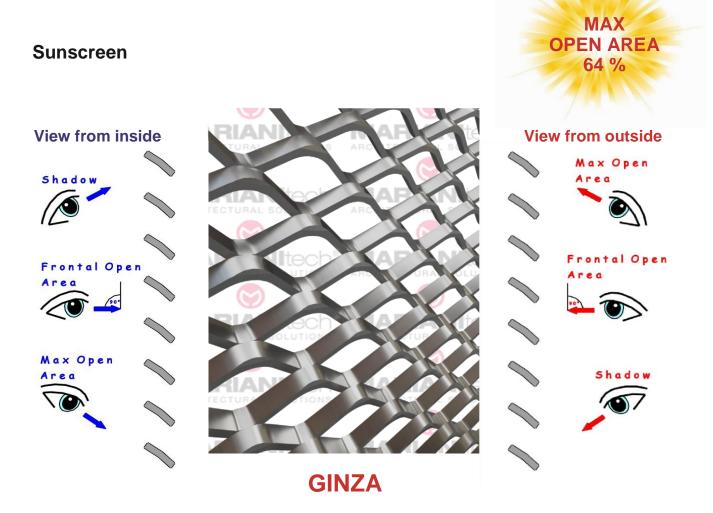

## **GINZA**

Install a shading means using an item that gives the possibility of shielding all or part of the passage of sunlight while allowing the passage of air. Expanded metal is by nature a material that contains these two features, while having the advantage of being able to add an aesthetic and architectural value to each application.