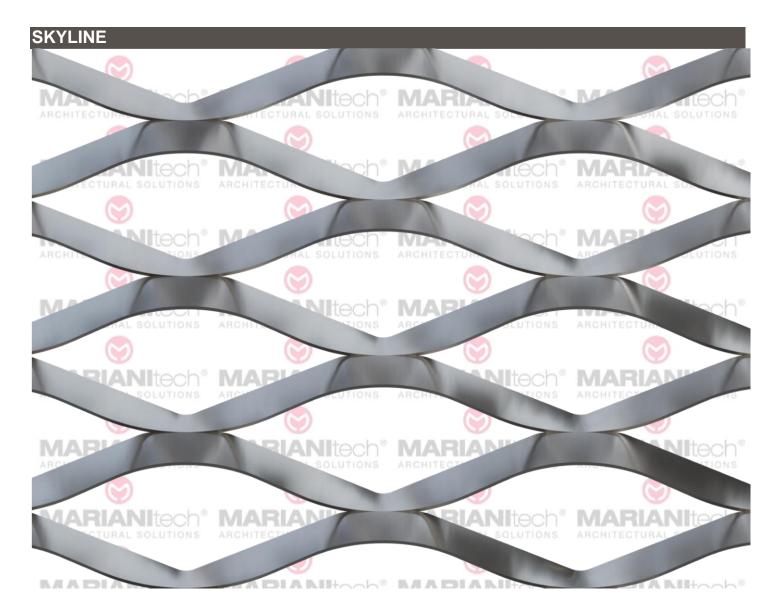

## SKYLINE

Install a shading means using an item that gives the possibility of shielding all or part of the passage of sunlight while allowing the passage of air. Expanded metal is by nature a material that contains these two features, while having the advantage of being able to add an aesthetic and architectural value to each application.

## METAL TEHNOLOGIJA d.o.o.

Technical data (1:2)

| Sagoma Maglia<br>Mesh Shape | Maglia Mesh<br>DL<br>LWD<br>[mm] | Spessore<br>Thickness<br>[mm] | Spessore tot.<br>Total thickness<br>[mm] | Formato<br>Hmax//DL<br>Dimension<br>Hmax//LWD<br>[mm] | Peso<br>Weight<br>[Kg/mq] | Peso<br>Weight<br>[Kg/mq] | Vuoto/Pieno<br>Frontale<br>Front Open Area<br>% (*) | Vuoto/Pieno Max<br>Max Open Area<br>% (*) |
|-----------------------------|----------------------------------|-------------------------------|------------------------------------------|-------------------------------------------------------|---------------------------|---------------------------|-----------------------------------------------------|-------------------------------------------|
| Romboidale                  | 200                              | 1,5                           | ~ 40                                     | 3000                                                  | 2,6                       | 7,5                       | 46                                                  | 75                                        |
| Rhomboidal                  | 200                              | 2                             | ~ 40                                     | 3000                                                  | 3,4                       | 9,9                       | 46                                                  | 75                                        |
| Tinomboldai                 | 200                              | 3                             | ~ 40                                     | 3000                                                  | 5,1                       | 14,9                      | 46                                                  | 75                                        |