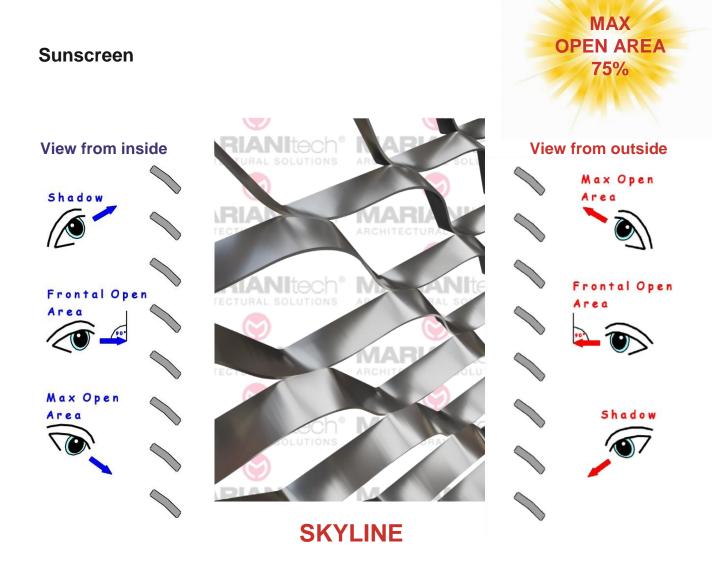

## SKYLINE

Install a shading means using an item that gives the possibility of shielding all or part of the passage of sunlight while allowing the passage of air. Expanded metal is by nature a material that contains these two features, while having the advantage of being able to add an aesthetic and architectural value to each application.