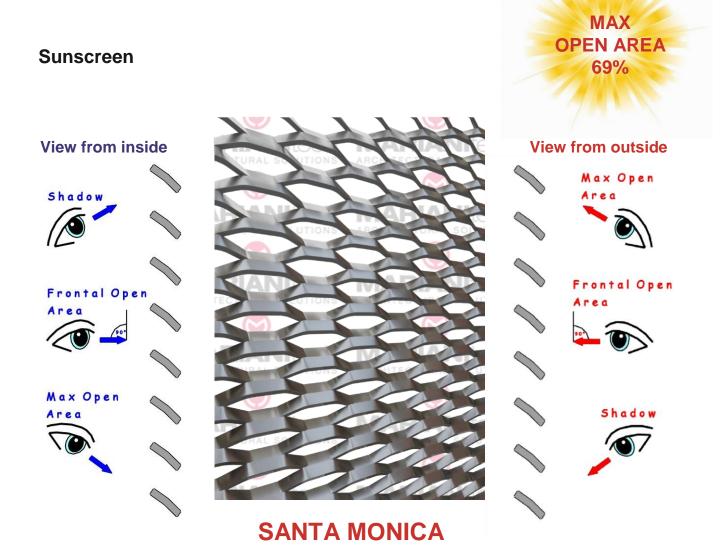

## **SANTA MONICA**

Install a shading means using an item that gives the possibility of shielding all or part of the passage of sunlight while allowing the passage of air. Expanded metal is by nature a material that contains these two features, while having the advantage of being able to add an aesthetic and architectural value to each application.

## **Technical data**

| Sagoma Maglia<br>Mesh Shape | Maglia Mesh<br>DL<br>LWD<br>[mm] | Spessore<br>Thickness<br>[mm] | Spessore tot.<br>Total thickness<br>[mm] | Formato<br>Hmax//DL<br>Dimension<br>Hmax//LWD<br>[mm] | Peso<br>Weight<br>[Kg/mq] | Peso<br>Weight<br>[Kg/mq] | Vuoto/Pieno<br>Frontale<br>Front Open Area<br>% (*) | Vuoto/Pieno Max<br>Max Open Area<br>% (*) |
|-----------------------------|----------------------------------|-------------------------------|------------------------------------------|-------------------------------------------------------|---------------------------|---------------------------|-----------------------------------------------------|-------------------------------------------|
| Esagonale                   | 52                               | 1                             | ~ 7,5                                    | 1500                                                  | 1,8                       | 5,2                       | 39                                                  | 69                                        |
| Hexagonal                   | 52                               | 1,5                           | ~ 7,5                                    | 1500                                                  | 2,7                       | 7,9                       | 39                                                  | 69                                        |
| riexagoriai                 | 52                               | 2                             | ~ 7,5                                    | 1500                                                  | 3,6                       | 10,5                      | 39                                                  | 69                                        |