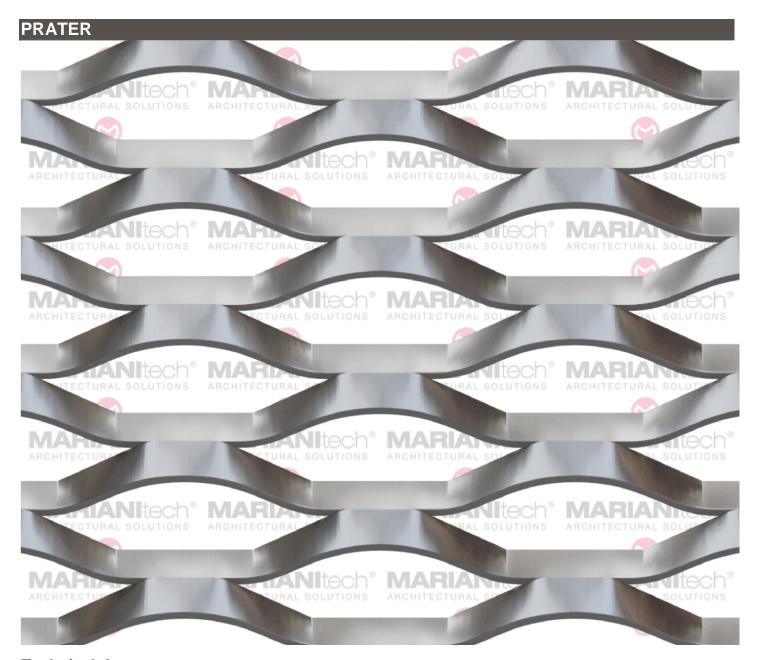

## **PRATER**

Install a shading means using an item that gives the possibility of shielding all or part of the passage of sunlight while allowing the passage of air. Expanded metal is by nature a material that contains these two features, while having the advantage of being able to add an aesthetic and architectural value to each application.