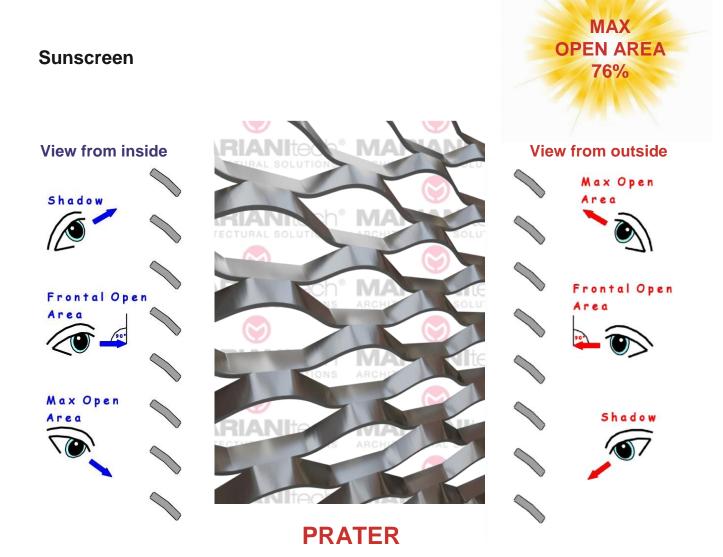

## **PRATER**

Install a shading means using an item that gives the possibility of shielding all or part of the passage of sunlight while allowing the passage of air. Expanded metal is by nature a material that contains these two features, while having the advantage of being able to add an aesthetic and architectural value to each application.