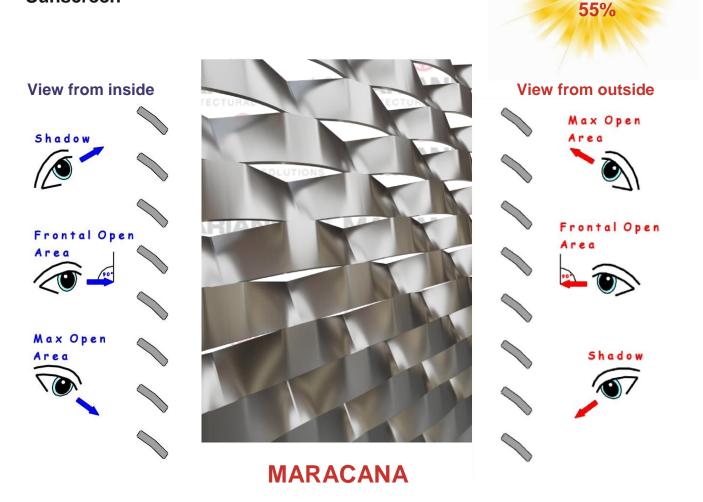

# METAL TEHNOLOGIJA D.O.O.

MAX OPEN AREA

## MARACANA

#### Sunscreen

Install a shading means using an item that gives the possibility of shielding all or part of the passage of sunlight while allowing the passage of air. Expanded metal is by nature a material that contains these two features, while having the advantage of being able to add an aesthetic and architectural value to each application.