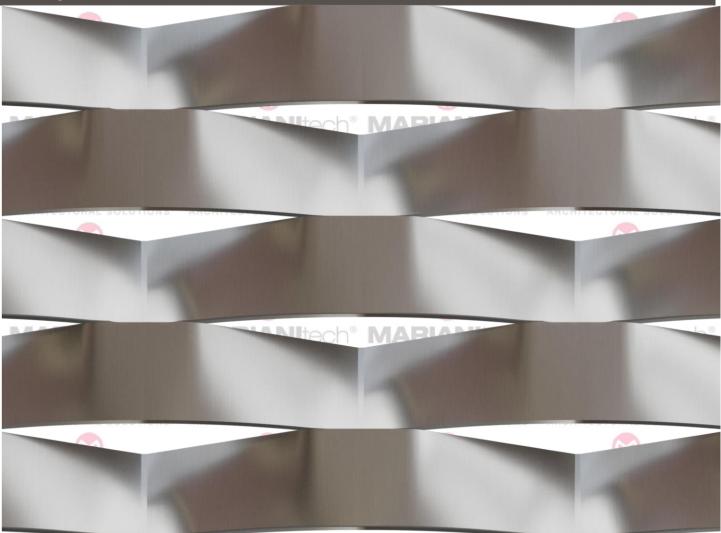

### **Technical data**

| Sagoma Maglia<br>Mesh Shape | Maglia Mesh<br>DL<br>LWD<br>[mm] | Spessore<br>Thickness<br>[mm] | Spessore tot.<br>Total thickness<br>[mm] | Formato<br>Hmax//DL<br>Dimension<br>Hmax//LWD<br>[mm] | O<br>Peso<br>Weight<br>[Kg/mq] | Peso<br>Weight<br>[Kg/mq] | Vuoto/Pieno<br>Frontale<br>Front Open Area<br>% (*) | Vuoto/Pieno Max<br>Max Open Area<br>% (*) |
|-----------------------------|----------------------------------|-------------------------------|------------------------------------------|-------------------------------------------------------|--------------------------------|---------------------------|-----------------------------------------------------|-------------------------------------------|
| Romboidale                  | 110                              | 1,5                           | ~ 21                                     | 3000                                                  | 3,5                            | 10,3                      | 14                                                  | 55                                        |
| Rhomboidal                  | 110                              | 2                             | ~ 21                                     | 3000                                                  | 4,7                            | 13,7                      | 14                                                  | 55                                        |
| niomboldai                  | 110                              | 3                             | ~ 21                                     | 3000                                                  | 7,1                            | 20,5                      | 14                                                  | 55                                        |

○ ALLUMINIO, ALUMINIUM /● FERRO, ACCIAIO ZINCATO, ACCIAIO INOX, MILD STEEL, GALVANIZED STEEL AND STAINLESS STEEL

Open area values have been calculated in our laboratory employing an innovative technology using beams of light which allows measuring frontal open area percentage with great accuracy. This value varies as the mesh inclination changes in relation to sunlight.