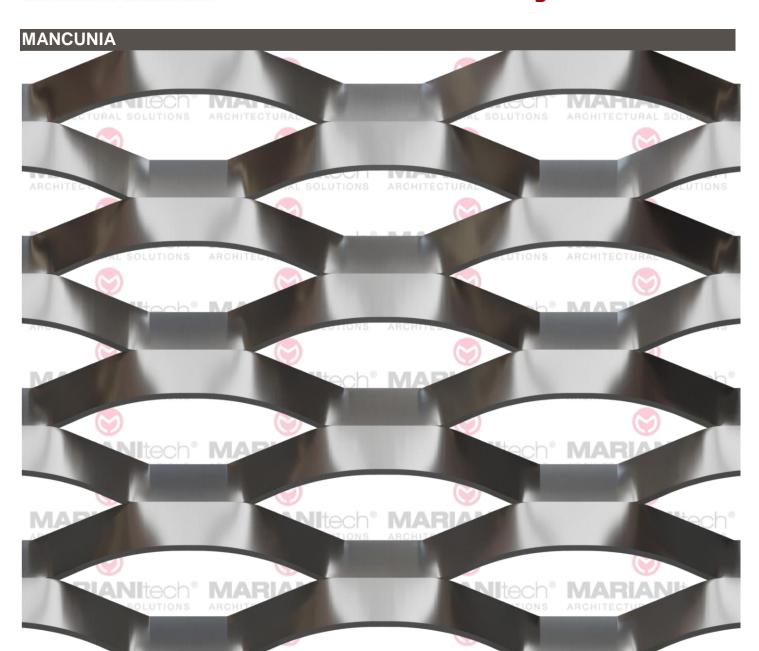

## METAL TEHNOLOGIJA D.O.O.

Technical data (1:1)

| Sagoma Maglia<br>Mesh Shape | Maglia Mesh<br>DL<br>LWD<br>[mm] | Spessore<br>Thickness<br>[mm] | Spessore tot.<br>Total thickness<br>[mm] | Formato<br>Hmax//DL<br>Dimension<br>Hmax//LWD<br>[mm] | Peso<br>Weight<br>[Kg/mq] | Peso<br>Weight<br>[Kg/mq] | Vuoto/Pieno<br>Frontale<br>Front Open Area<br>% (*) | Vuoto/Pieno Max<br>Max Open Area<br>% (*) |
|-----------------------------|----------------------------------|-------------------------------|------------------------------------------|-------------------------------------------------------|---------------------------|---------------------------|-----------------------------------------------------|-------------------------------------------|
| Romboidale                  | 100                              | 1,5                           | ~ 18                                     | 2000                                                  | 2,8                       | 8,0                       | 40                                                  | 64                                        |
| Rhomboidal                  | 100                              | 2                             | ~ 18                                     | 2000                                                  | 37                        | 10,7                      | 40                                                  | 64                                        |
| Tillomboldai                | 100                              | 3                             | ~ 18                                     | 2000                                                  | 5,5                       | 16,1                      | 40                                                  | 64                                        |

## **MANCUNIA**

Install a shading means using an item that gives the possibility of shielding all or part of the passage of sunlight while allowing the passage of air. Expanded metal is by nature a material that contains these two features, while having the advantage of being able to add an aesthetic and architectural value to each application.