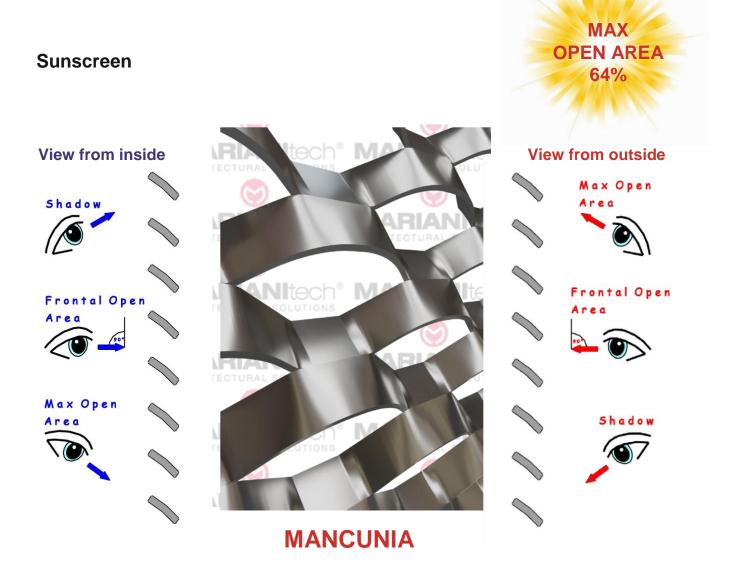

## **MANCUNIA**

Install a shading means using an item that gives the possibility of shielding all or part of the passage of sunlight while allowing the passage of air. Expanded metal is by nature a material that contains these two features, while having the advantage of being able to add an aesthetic and architectural value to each application.