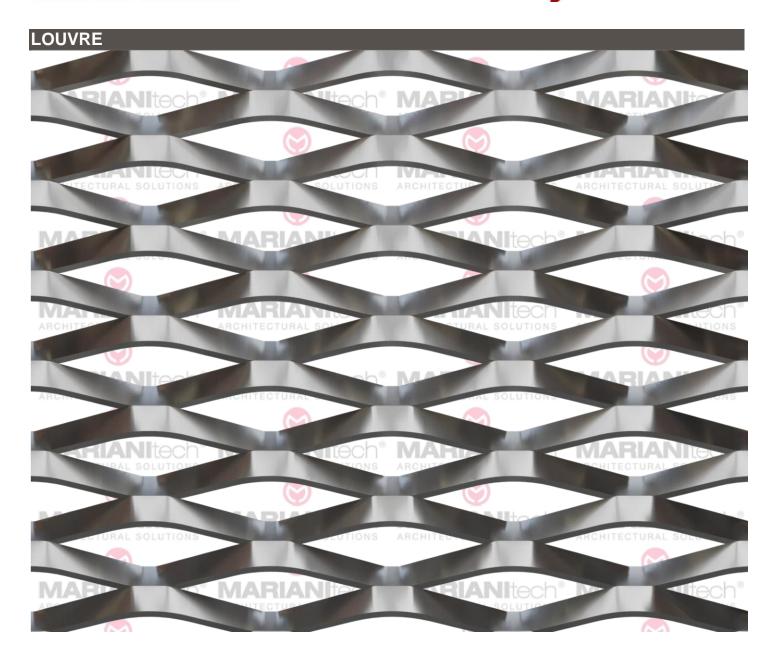

## **LOUVRE**

### Sunscreen

View from outside

MAX **OPEN AREA** 

72%

**LOUVRE** 

Install a shading means using an item that gives the possibility of shielding all or part of the passage of sunlight while allowing the passage of air. Expanded metal is by nature a material that contains these two features, while having the advantage of being able to add an aesthetic and architectural value to each application.