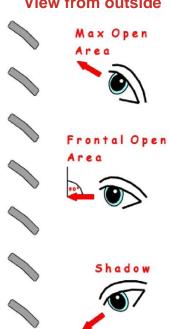

### Sunscreen

View from outside

MAX **OPEN AREA** 

72%

**LOUVRE** 

Install a shading means using an item that gives the possibility of shielding all or part of the passage of sunlight while allowing the passage of air. Expanded metal is by nature a material that contains these two features, while having the advantage of being able to add an aesthetic and architectural value to each application.