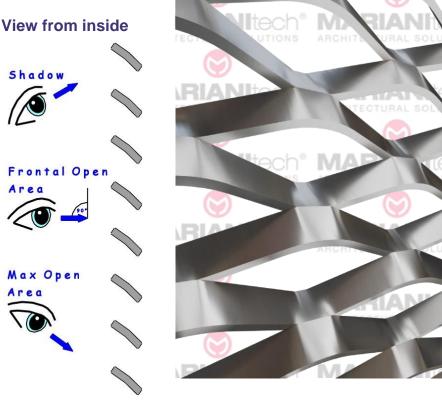

### Sunscreen

View from outside

MAX **OPEN AREA** 

72%

**LOUVRE** 

Install a shading means using an item that gives the possibility of shielding all or part of the passage of sunlight while allowing the passage of air. Expanded metal is by nature a material that contains these two features, while having the advantage of being able to add an aesthetic and architectural value to each application.