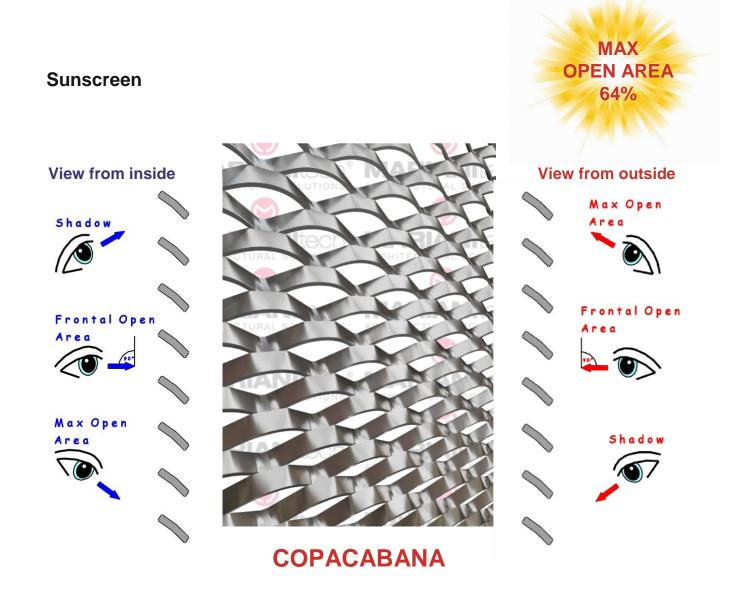

#### COPACABANA

Install a shading means using an item that gives the possibility of shielding all or part of the passage of sunlight while allowing the passage of air. Expanded metal is by nature a material that contains these two features, while having the advantage of being able to add an aesthetic and architectural value to each application.