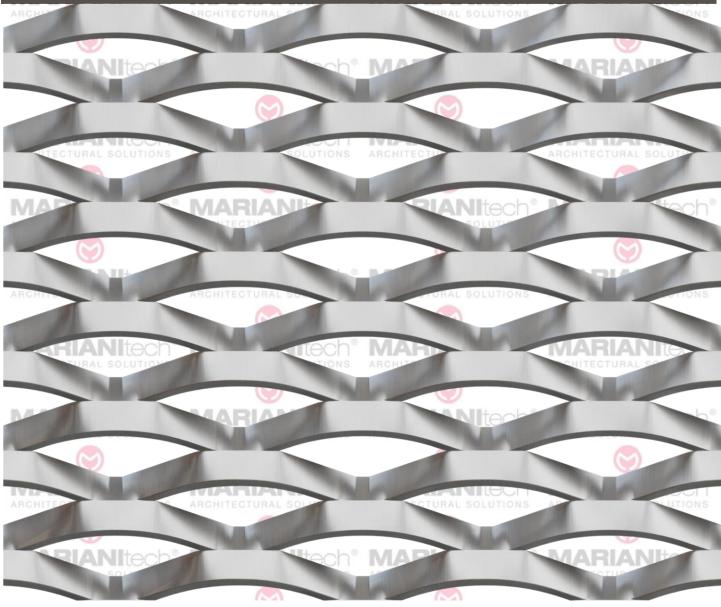

#### **Technical data**

| Sagoma Maglia<br>Mesh Shape | Maglia Mesh<br>DL<br>LWD<br>[mm] | Spessore<br>Thickness<br>[mm] | Spessore tot.<br>Total thickness<br>[mm] | Formato<br>Hmax//DL<br>Dimension<br>Hmax//LWD<br>[mm] | O Peso<br>Weight<br>[Kg/mq] | Peso<br>Weight<br>[Kg/mq] | Vuoto/Pieno<br>Frontale<br>Front Open Area<br>% (*) | Vuoto/Pieno Max<br>Max Open Area<br>% (*) |
|-----------------------------|----------------------------------|-------------------------------|------------------------------------------|-------------------------------------------------------|-----------------------------|---------------------------|-----------------------------------------------------|-------------------------------------------|
| Romboidale                  | 62                               | 1                             | ~12                                      | 2000                                                  | 1,8                         | 5,3                       | 33                                                  | 64                                        |
| Rhomboidal                  | 62                               | 1,5                           | ~12                                      | 2000                                                  | 2,8                         | 8,0                       | 33                                                  | 64                                        |
| hilomboldar                 | 62                               | 2                             | ~12                                      | 2000                                                  | 3,7                         | 10,7                      | 33                                                  | 64                                        |

○ ALLUMINIO, ALUMINIUM /● FERRO, ACCIAIO ZINCATO, ACCIAIO INOX, MILD STEEL, GALVANIZED STEEL AND STAINLESS STEEL

Open area values have been calculated in our laboratory employing an innovative technology using beams of light which allows measuring frontal open area percentage with great accuracy. This value varies as the mesh inclination changes in relation to sunlight.