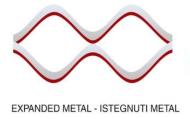

## View from outside

Install a shading means using an item that gives the possibility of shielding all or part of the passage of sunlight while allowing the passage of air. Expanded metal is by nature a material that contains these two features, while having the advantage of being able to add an aesthetic and architectural value to each application.