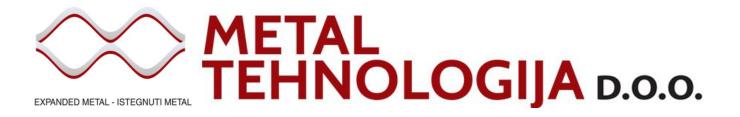

## **BROADWAY XL**

## Sunscreen

**BROADWAY XL** 

## View from outside

Install a shading means using an item that gives the possibility of shielding all or part of the passage of sunlight while allowing the passage of air. Expanded metal is by nature a material that contains these two features, while having the advantage of being able to add an aesthetic and architectural value to each application.