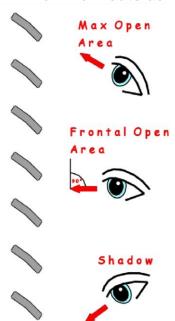

## View from outside

Install a shading means using an item that gives the possibility of shielding all or part of the passage of sunlight while allowing the passage of air. Expanded metal is by nature a material that contains these two features, while having the advantage of being able to add an aesthetic and architectural value to each application.