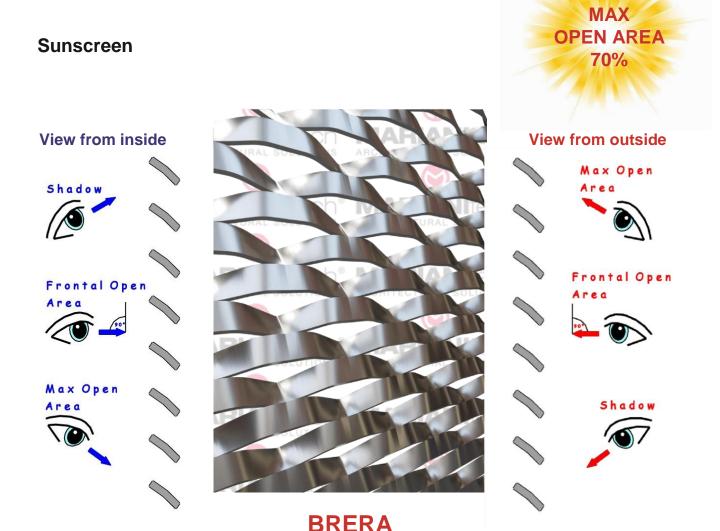

## BRERA

Install a shading means using an item that gives the possibility of shielding all or part of the passage of sunlight while allowing the passage of air. Expanded metal is by nature a material that contains these two features, while having the advantage of being able to add an aesthetic and architectural value to each application.

## **Technical data**

| Sagoma Maglia<br>Mesh Shape | Maglia Mesh<br>DL<br>LWD<br>[mm] | Spessore<br>Thickness<br>[mm] | Spessore tot.<br>Total thickness<br>[mm] | Formato<br>Hmax//DL<br>Dimension<br>Hmax//LWD<br>[mm] | Peso<br>Weight<br>[Kg/mq] | Peso<br>Weight<br>[Kg/mq] | Vuoto/Pieno<br>Frontale<br>Front Open Area<br>% (*) | Vuoto/Pieno Max<br>Max Open Area<br>% (*) |
|-----------------------------|----------------------------------|-------------------------------|------------------------------------------|-------------------------------------------------------|---------------------------|---------------------------|-----------------------------------------------------|-------------------------------------------|
| Romboidale                  | 85                               | 1,5                           | ~15                                      | 2000                                                  | 3,0                       | 8,6                       | 31                                                  | 70                                        |
| Rhomboidal                  | 85                               | 2                             | ~15                                      | 2000                                                  | 4,0                       | 11,5                      | 31                                                  | 70                                        |
| Hilomboldal                 | 85                               | 3                             | ~15                                      | 2000                                                  | 5,9                       | 17,3                      | 31                                                  | 70                                        |