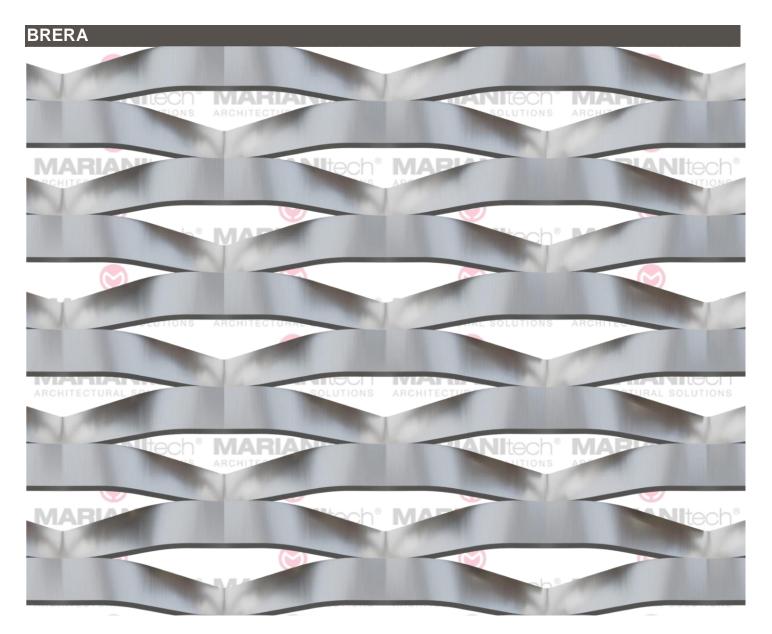

## BRERA

Install a shading means using an item that gives the possibility of shielding all or part of the passage of sunlight while allowing the passage of air. Expanded metal is by nature a material that contains these two features, while having the advantage of being able to add an aesthetic and architectural value to each application.

## **Technical data**

| Sagoma Maglia<br>Mesh Shape | Maglia Mesh<br>DL<br>LWD<br>[mm] | Spessore<br>Thickness<br>[mm] | Spessore tot.<br>Total thickness<br>[mm] | Formato<br>Hmax//DL<br>Dimension<br>Hmax//LWD<br>[mm] | Peso<br>Weight<br>[Kg/mq] | Peso<br>Weight<br>[Kg/mq] | Vuoto/Pieno<br>Frontale<br>Front Open Area<br>% (*) | Vuoto/Pieno Max<br>Max Open Area<br>% (*) |
|-----------------------------|----------------------------------|-------------------------------|------------------------------------------|-------------------------------------------------------|---------------------------|---------------------------|-----------------------------------------------------|-------------------------------------------|
| Romboidale                  | 85                               | 1,5                           | ~15                                      | 2000                                                  | 3,0                       | 8,6                       | 31                                                  | 70                                        |
| Rhomboidal                  | 85                               | 2                             | ~15                                      | 2000                                                  | 4,0                       | 11,5                      | 31                                                  | 70                                        |
| Hilomboldal                 | 85                               | 3                             | ~15                                      | 2000                                                  | 5,9                       | 17,3                      | 31                                                  | 70                                        |