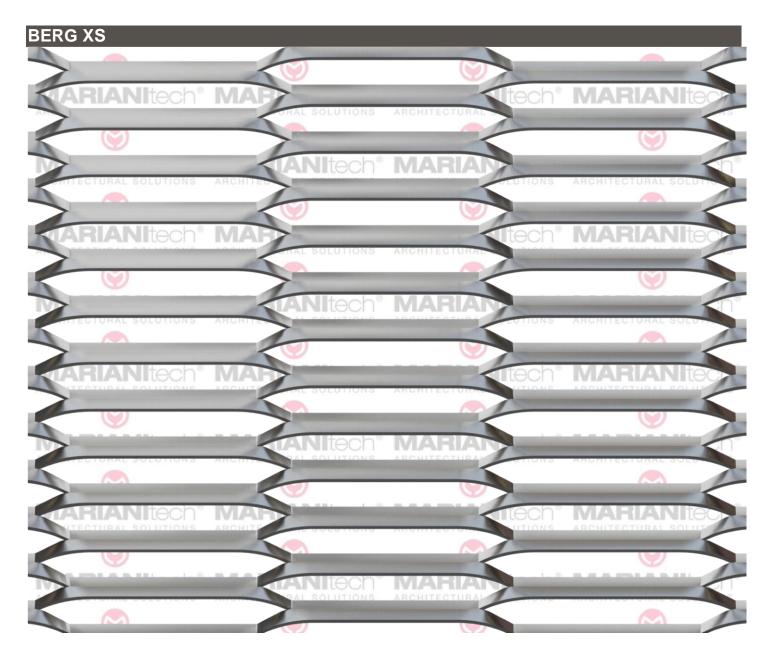

## **BERG XS**

Install a shading means using an item that gives the possibility of shielding all or part of the passage of sunlight while allowing the passage of air. Expanded metal is by nature a material that contains these two features, while having the advantage of being able to add an aesthetic and architectural value to each application.