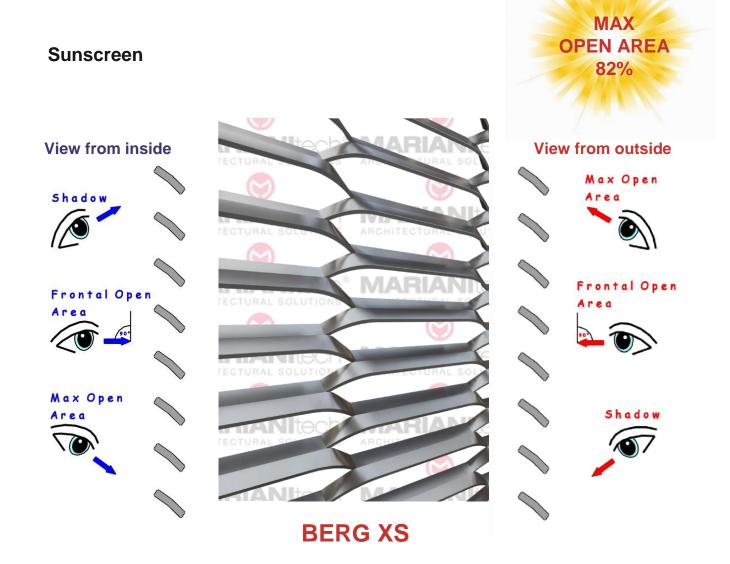

## **BERG XS**

Install a shading means using an item that gives the possibility of shielding all or part of the passage of sunlight while allowing the passage of air. Expanded metal is by nature a material that contains these two features, while having the advantage of being able to add an aesthetic and architectural value to each application.